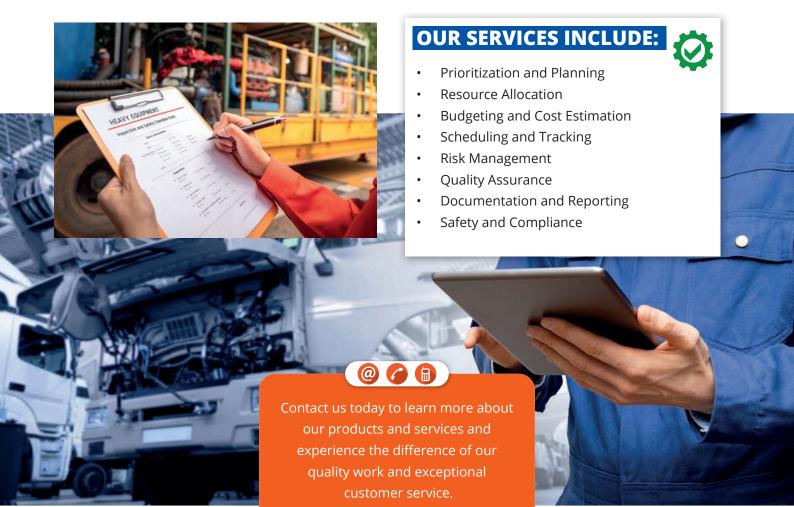

# **OILFIELD SUPPORT SERVICES**

We provide various levels of oilfield support and repair services. Our facility is equipped with the necessary tools, equipment, and expertise to perform maintenance, repairs, and overhauls on various components and systems used in the oil and gas industry.

Our workshops are equipped with a wide range of specialized tools and equipment tailored to the needs of

nes, machining equipment, hydraulic presses, lifting devices, diagnostic instruments, hose crimping, seal manufacturing and more.

Our skilled and experienced workforce, including mechanics, welders, machinists, electricians, hydraulic technicians and engineers, are essential to carrying out complex repairs and maintenance tasks.

- pumps, compressors, HPU's and engines
- Welding and fabricating metal structures.
- Testing and repairing electrical and electronic components.
- Servicing, testing and repairing hydraulic systems

Our workshops operate around the clock to provide immediate and timely support for repairs and maintenance needs.

Our experienced service and maintenance can work with you to develop a refurbishment programme to extend your truck's lifetime.

Contact us today to schedule your truck repair service and experience the difference of our quality work and exceptional customer service.