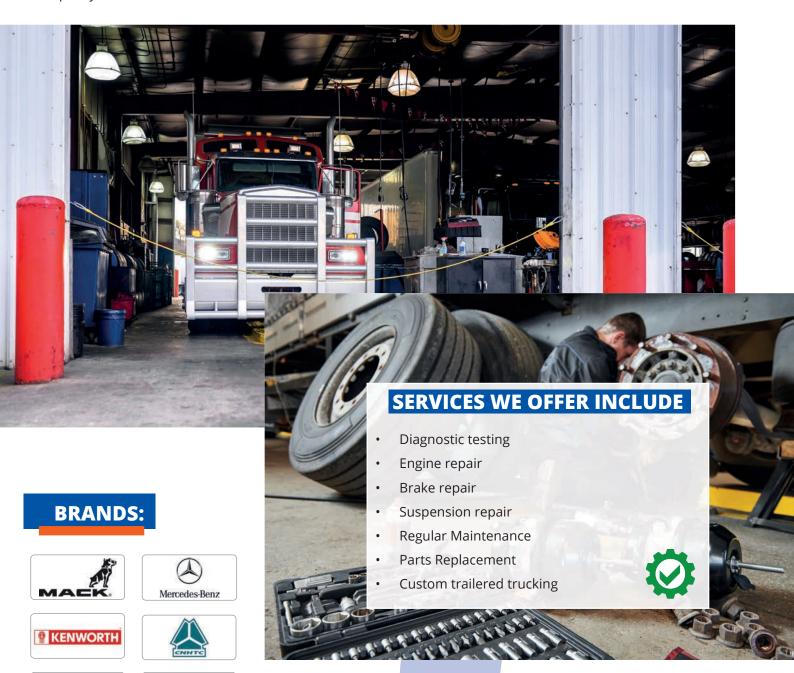

# TRUCKS

Our team of skilled technicians are experienced in working with all types of commercial trucks, from tractor-trailers to dump trucks and everything in between. We pride ourselves on our attention to detail, quick turnaround times, and commitment to providing high-quality service.

Our experienced service and maintenance can work with you to develop a refurbishment programme to extend your truck's lifetime.

Contact us today to schedule your truck repair service and experience the difference of our quality work and exceptional customer service.