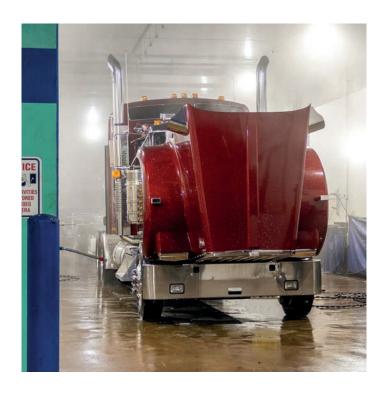

# TRUCKS

Our team of skilled technicians are experienced in working with all types of commercial trucks, from tractor-trailers to dump trucks and everything in between. We pride ourselves on our attention to detail, quick turnaround times, and commitment to providing high-quality service.

Our experienced service and maintenance can work with you to develop a refurbishment programme to extend your truck's lifetime.

Contact us today to schedule your truck repair service and experience the difference of our quality work and exceptional customer service.