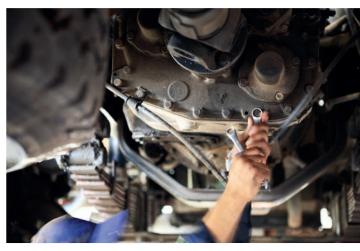

# REPAIR SERVICE

Are you tired of breakdowns causing delays and costing you money? Our repair services are here to help!

Our team of experienced technicians specializes in repairing heavy & specialized equipment, minimizing downtime and maximizing productivity. We offer a range of services, including:

#### **ENGINE REPAIR**

We'll diagnose and repair any engine issues, including overheating, fuel system problems, and more.

## DRIVETRAIN REPAIR

We'll diagnose and repair drivetrain issues, including transfer cases, transmissions, differentials, and more.