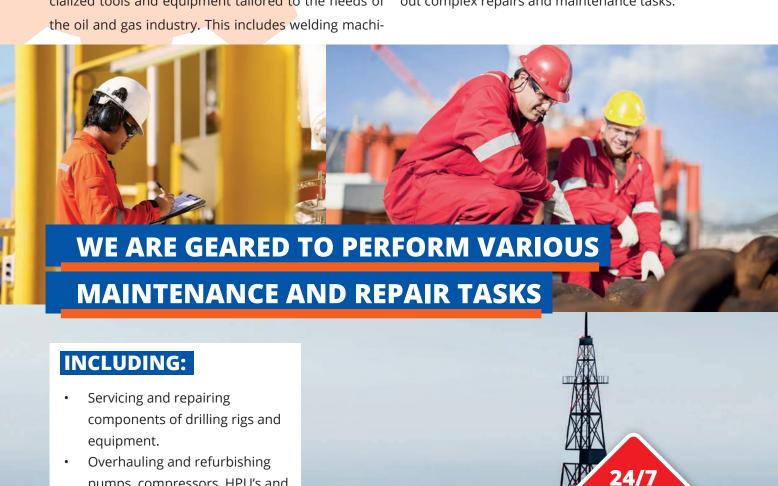

# **OILFIELD SUPPORT SERVICES**

We provide various levels of oilfield support and repair services. Our facility is equipped with the necessary tools, equipment, and expertise to perform maintenance, repairs, and overhauls on various components and systems used in the oil and gas industry.

Our workshops are equipped with a wide range of specialized tools and equipment tailored to the needs of

nes, machining equipment, hydraulic presses, lifting devices, diagnostic instruments, hose crimping, seal manufacturing and more.

- pumps, compressors, HPU's and engines
- Welding and fabricating metal structures.
- Testing and repairing electrical and electronic components.
- Servicing, testing and repairing hydraulic systems

Our workshops operate around the clock to provide immediate and timely support for repairs and maintenance needs.